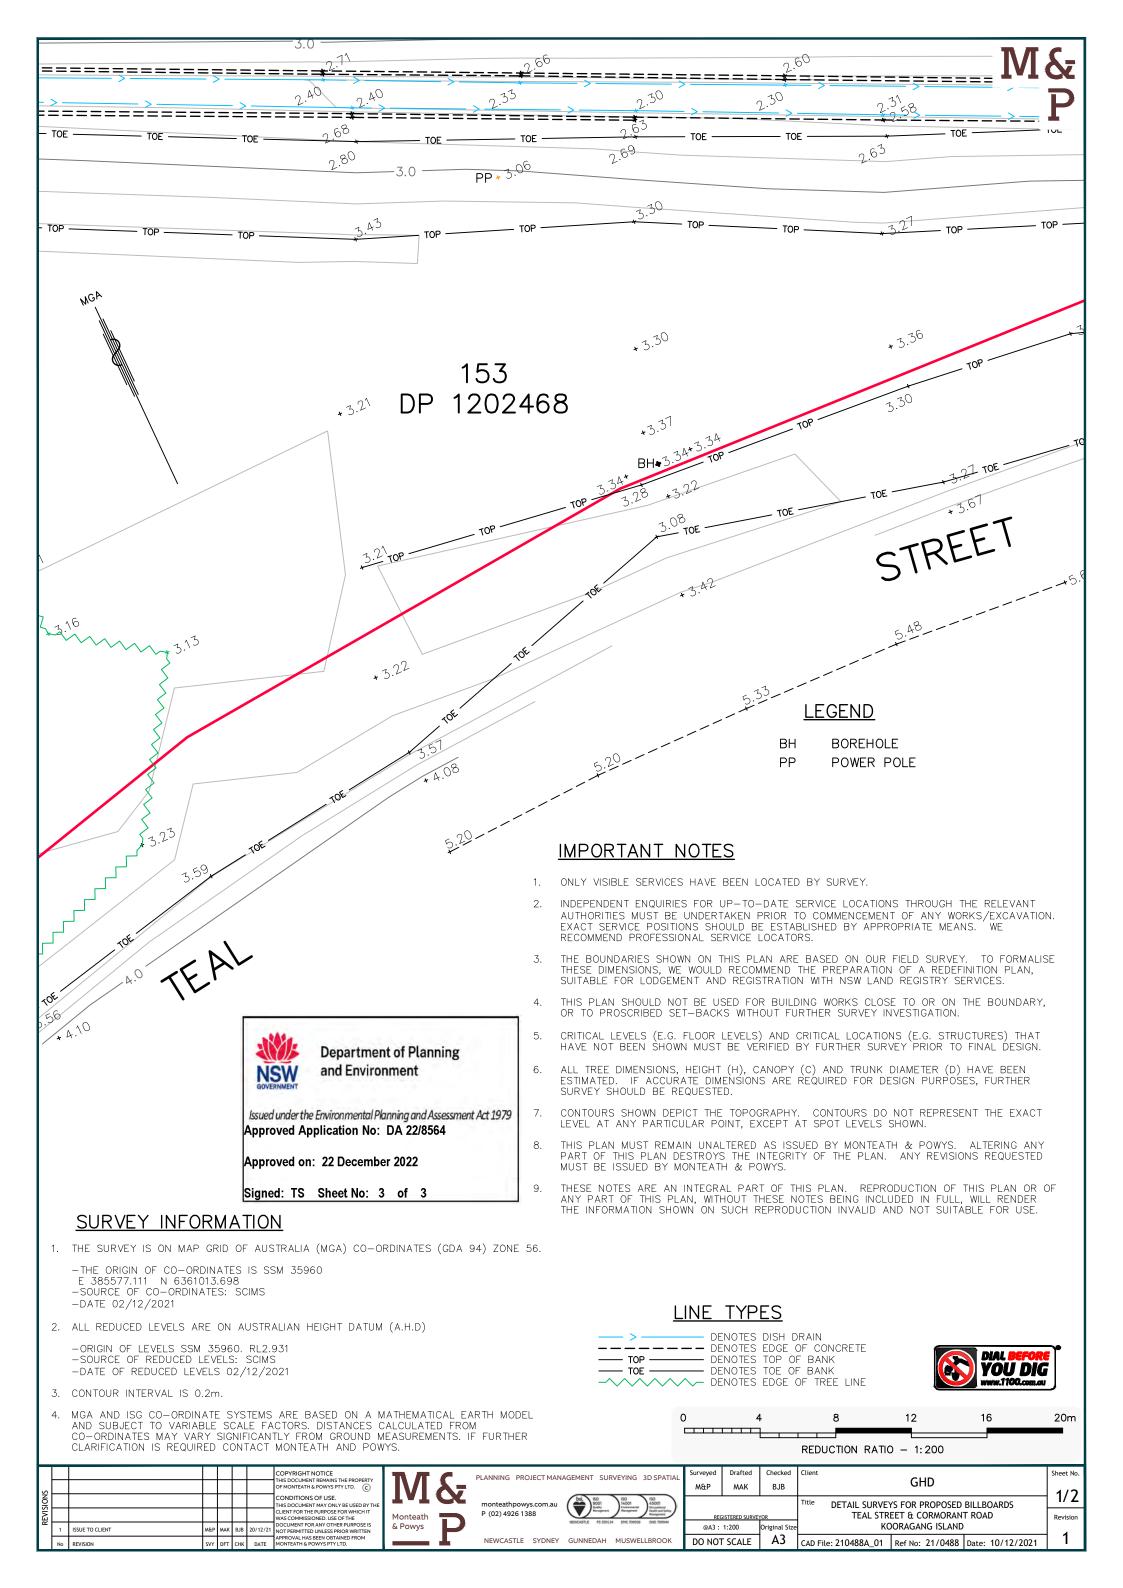

# GENERAL ARRANGEMENT SIGNAGE PLAN SCALE 1: 200

PROPOSED ADVERTISING SIGNAGE WORKS

**LOCALITY PLAN** NOT TO SCALE

Approved Application No: DA 22/8564

Approved on: 22 December 2022

Signed: TS Sheet No: 2 of 3

3D VIEW