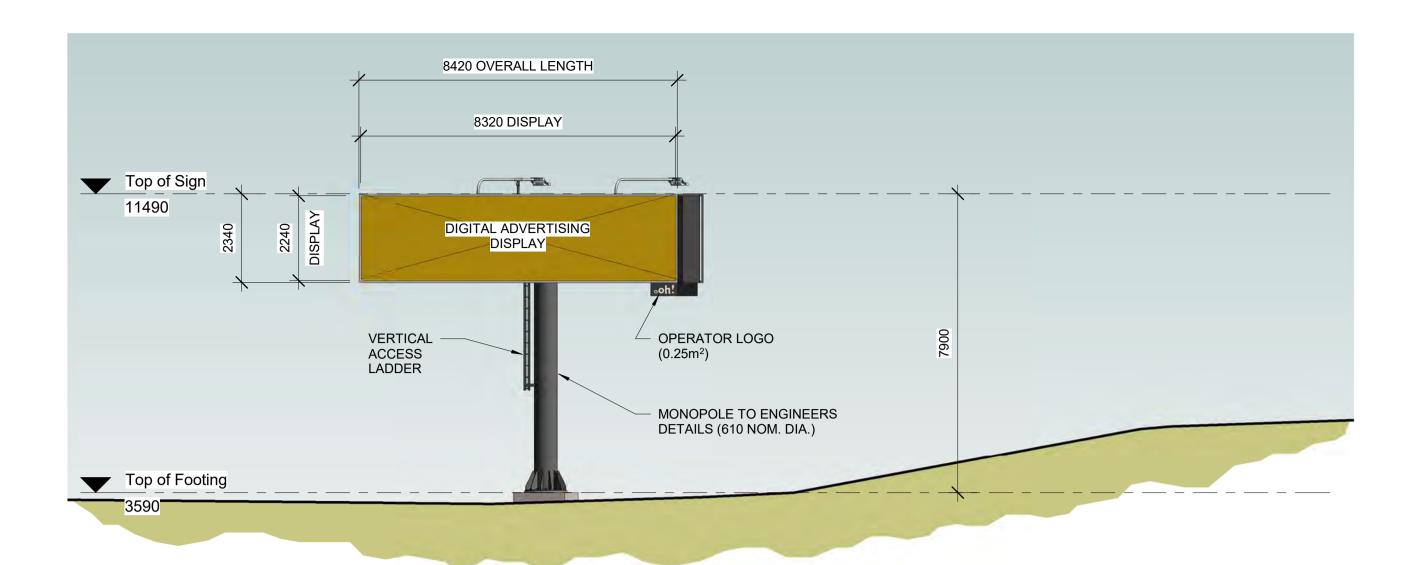

## **NOTES**

- 1. SCALES AS SHOWN.
- 2. DIMENSIONS SHOWN ARE IN MILLIMETRES.
- 3. CLADDING TO BASE AND SIDES SHALL BE 'LOCKER GROUP PERFORATED MESH R02411' - 2.0mm ALUMINIUM SHEET OR APPROVED EQUIVALENT POWDER COATED PAINT COLOUR 'MONUMENT'.
- 4. MONOPOLE AND ASSOCIATED STEELWORK TO BE PAINTED - COLOUR 'MONUMENT'.
- 5. EASTBOUND DIGITAL ADVERTISING SIGN EQUIPPED WITH WEBCAM ON SUPPORT ARM.
- 6. WESTBOUND STATIC ADVERTISING SIGN EQUIPPED WITH 2 No. OVERHEAD 'TIGER' LED SHOEBOX LIGHTS ON SUPPORT ARMS.

# EASTBOUND ADVERTISING SIGNAGE ELEVATION

SCALE 1:100

WESTBOUND ADVERTISING SIGNAGE ELEVATION

100mm on Original

Department of Planning

Issued under the Environmental Planning and Assessment Act 1979

and Environment

## **NOTES**

1. SCALES AS SHOWN.

- 2. DIMENSIONS SHOWN ARE IN MILLIMETRES.
- 3. CLADDING TO BASE AND SIDES SHALL BE 'LOCKER GROUP PERFORATED MESH R02411' - 2.0mm ALUMINIUM SHEET OR APPROVED EQUIVALENT POWDER COATED PAINT COLOUR 'MONUMENT'.
- 4. MONOPOLE AND ASSOCIATED STEELWORK TO BE PAINTED - COLOUR 'MONUMENT'.
- 5. EASTBOUND DIGITAL ADVERTISING SIGN EQUIPPED WITH WEBCAM ON SUPPORT ARM.
- 6. WESTBOUND STATIC ADVERTISING SIGN EQUIPPED WITH 2 No. OVERHEAD 'TIGER' LED SHOEBOX LIGHTS ON SUPPORT ARMS.