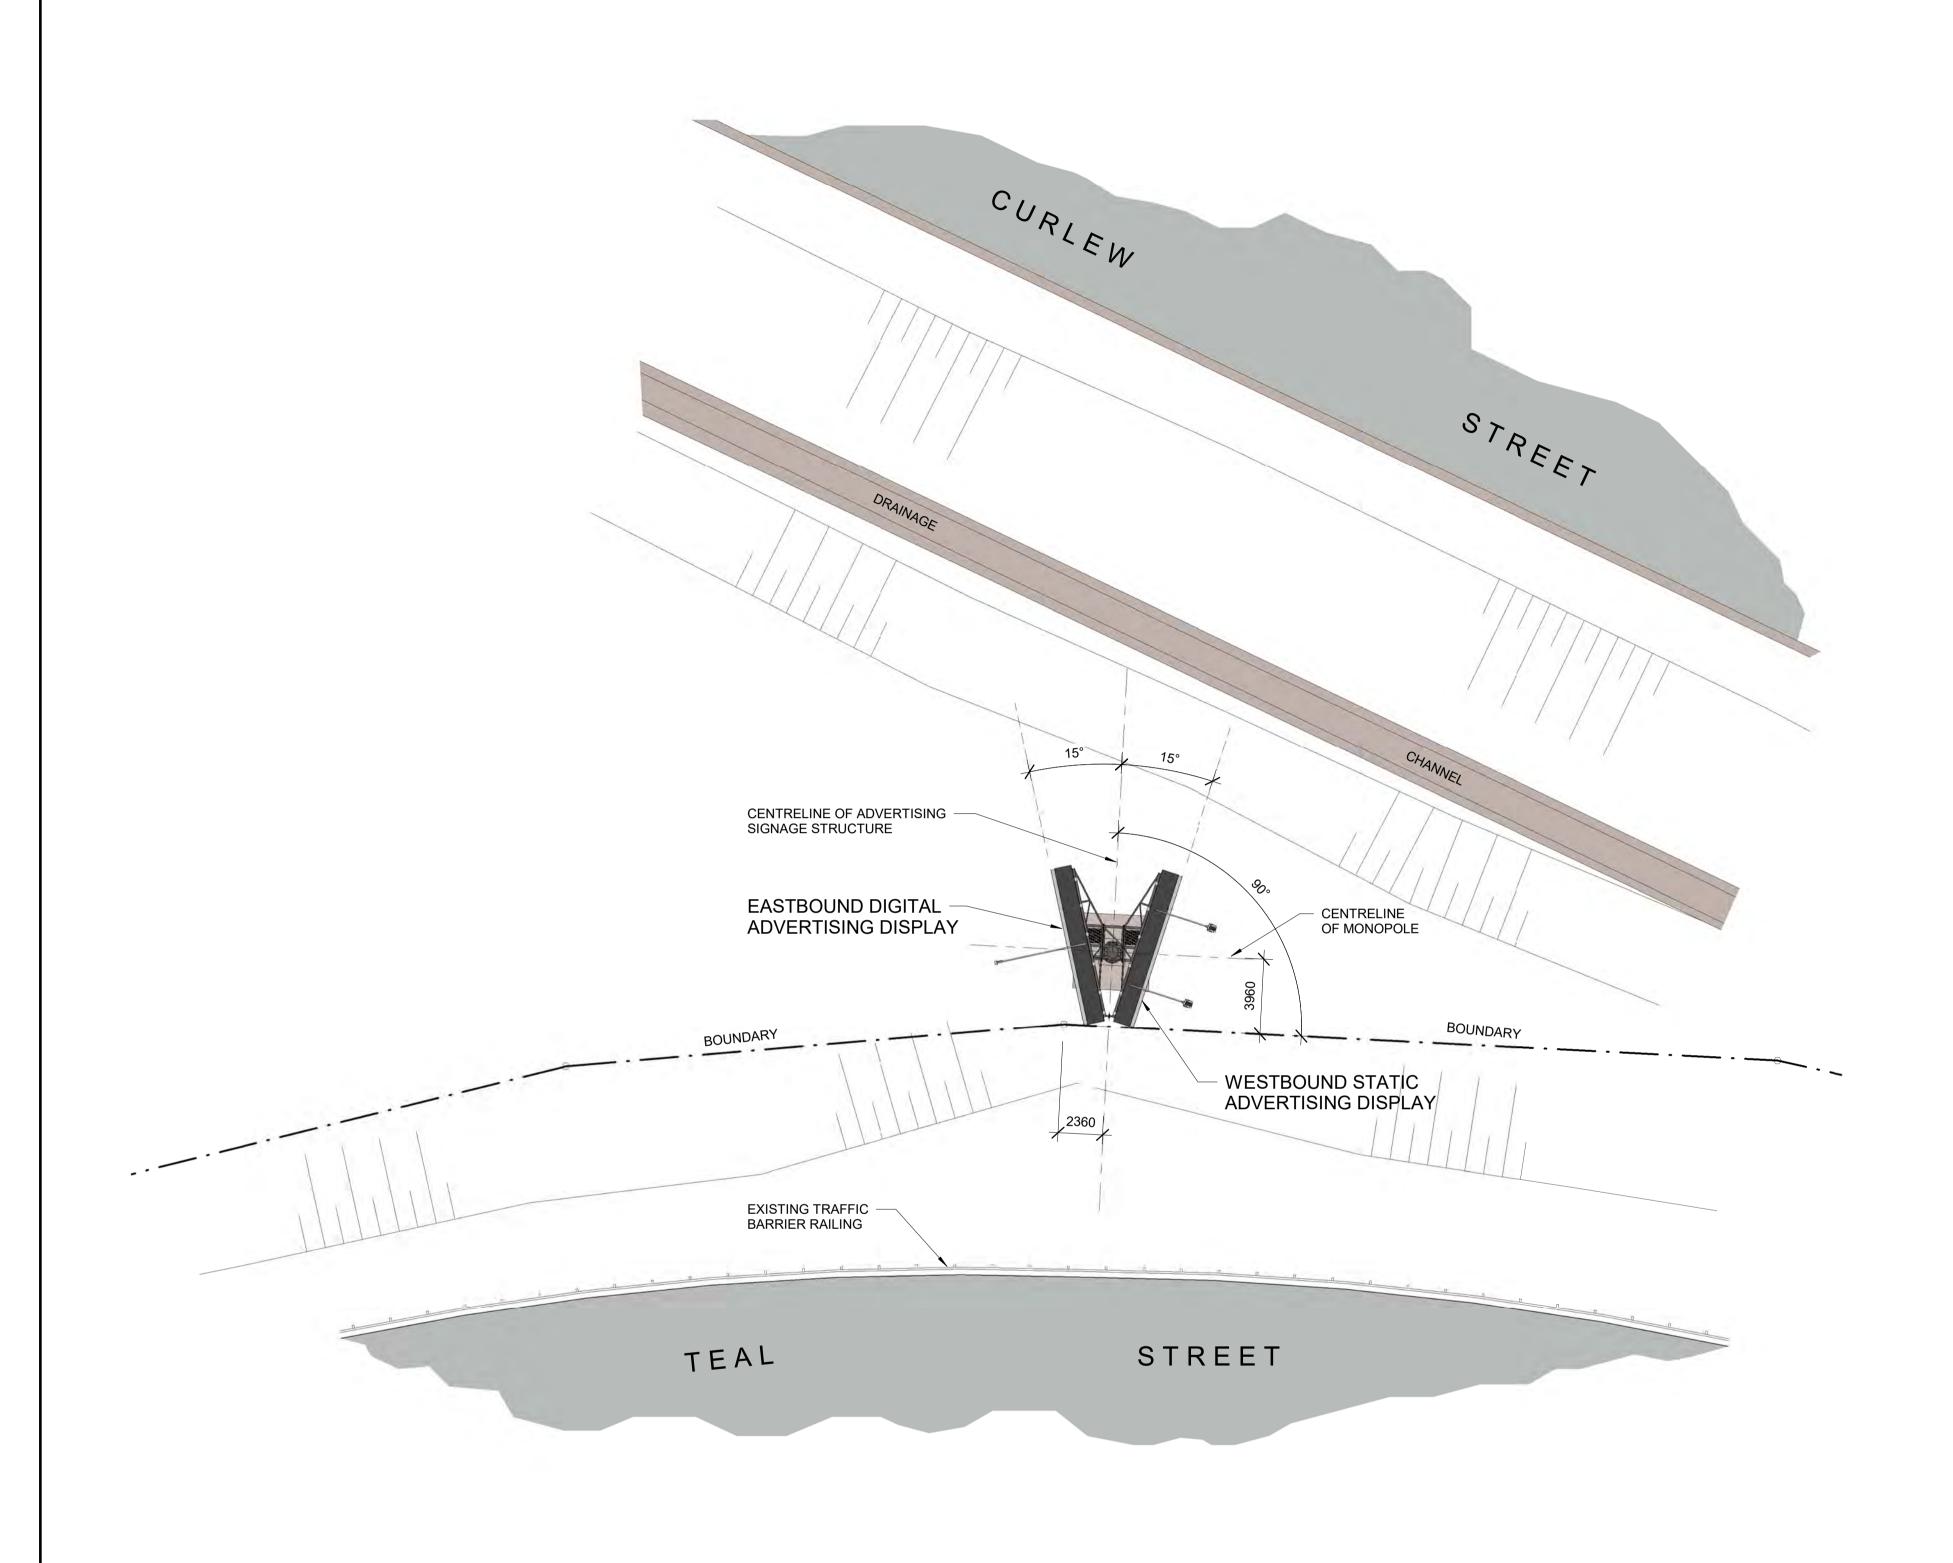

# GENERAL ARRANGEMENT SIGNAGE PLAN SCALE 1: 200

PROPOSED ADVERTISING SIGNAGE WORKS

**LOCALITY PLAN** NOT TO SCALE

## **NOTES**

- 1. SCALES AS SHOWN.
- 2. DIMENSIONS SHOWN ARE IN MILLIMETRES.
- 3. CLADDING TO BASE AND SIDES SHALL BE 'LOCKER GROUP PERFORATED MESH R02411' - 2.0mm ALUMINIUM SHEET OR APPROVED EQUIVALENT POWDER COATED PAINT COLOUR 'MONUMENT'.
- 4. MONOPOLE AND ASSOCIATED STEELWORK TO BE PAINTED - COLOUR 'MONUMENT'.
- 5. EASTBOUND DIGITAL ADVERTISING SIGN EQUIPPED WITH WEBCAM ON SUPPORT ARM.
- 6. WESTBOUND STATIC ADVERTISING SIGN EQUIPPED WITH 2 No. OVERHEAD 'TIGER' LED SHOEBOX LIGHTS ON SUPPORT ARMS.