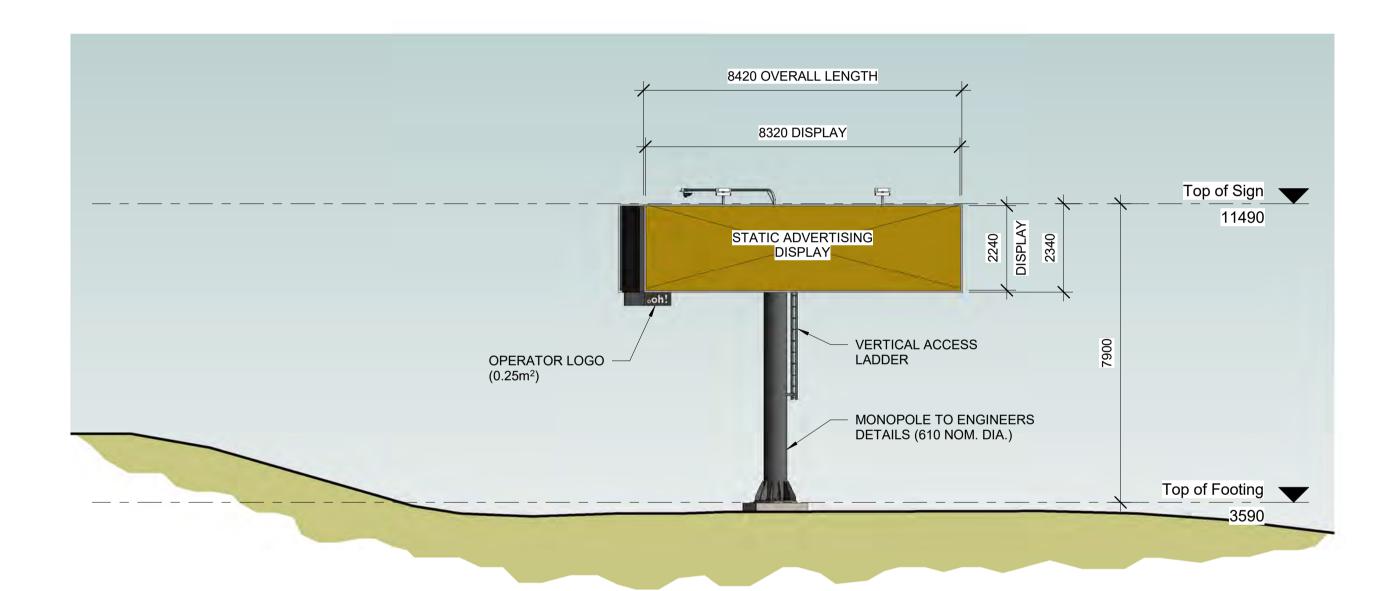

## **NOTES**

- 1. SCALES AS SHOWN.
- 2. DIMENSIONS SHOWN ARE IN MILLIMETRES.
- 3. CLADDING TO BASE AND SIDES SHALL BE 'LOCKER GROUP PERFORATED MESH R02411' - 2.0mm ALUMINIUM SHEET OR APPROVED EQUIVALENT POWDER COATED PAINT COLOUR 'MONUMENT'.
- 4. MONOPOLE AND ASSOCIATED STEELWORK TO BE PAINTED - COLOUR 'MONUMENT'.
- 5. EASTBOUND DIGITAL ADVERTISING SIGN EQUIPPED WITH WEBCAM ON SUPPORT ARM.
- 6. WESTBOUND STATIC ADVERTISING SIGN EQUIPPED WITH 2 No. OVERHEAD 'TIGER' LED SHOEBOX LIGHTS ON SUPPORT ARMS.

# EASTBOUND ADVERTISING SIGNAGE ELEVATION

SCALE 1:100

WESTBOUND ADVERTISING SIGNAGE ELEVATION

100mm on Original

Department of Planning

Issued under the Environmental Planning and Assessment Act 1979

and Environment

## **NOTES**

1. SCALES AS SHOWN.

- 2. DIMENSIONS SHOWN ARE IN MILLIMETRES.
- 3. CLADDING TO BASE AND SIDES SHALL BE 'LOCKER GROUP PERFORATED MESH R02411' - 2.0mm ALUMINIUM SHEET OR APPROVED EQUIVALENT POWDER COATED PAINT COLOUR 'MONUMENT'.
- 4. MONOPOLE AND ASSOCIATED STEELWORK TO BE PAINTED - COLOUR 'MONUMENT'.
- 5. EASTBOUND DIGITAL ADVERTISING SIGN EQUIPPED WITH WEBCAM ON SUPPORT ARM.
- 6. WESTBOUND STATIC ADVERTISING SIGN EQUIPPED WITH 2 No. OVERHEAD 'TIGER' LED SHOEBOX LIGHTS ON SUPPORT ARMS.